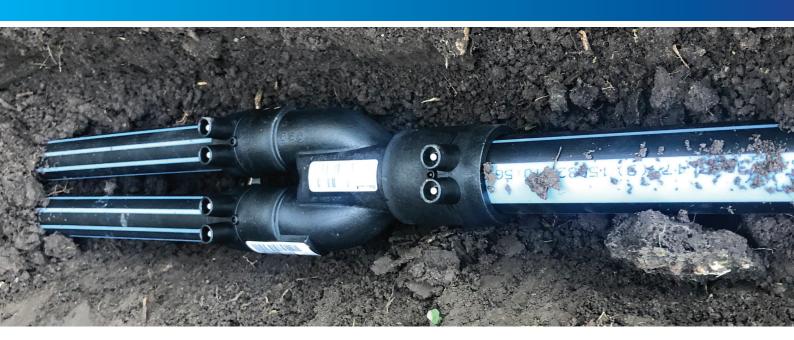

The Friatec Y-piece with integrated heating coils provides the perfect way to connect multiple properties from a single branch line.

Now a single DN40 branch line can supply two properties with the use of the 32-32-40 Friatec Y-piece (Vinidex item 89572). The integrated heating coils negate the need for additional couplers – simply prepare the pipe, insert and fuse – saving excavation time and money.