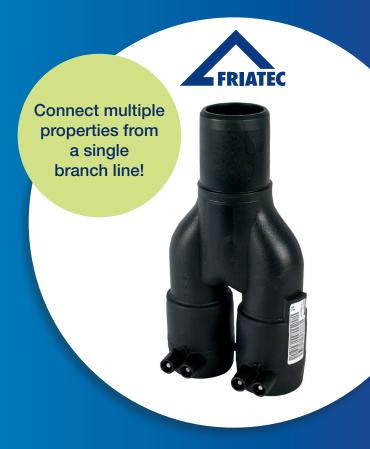

## Friatec Y-Piece

Installing water and gas service connections to properties can be difficult and costly, particularly when the mains line is separated from the property by a roadway.

Traditionally connections to two or more adjacent properties has required excavating the roadway multiple times – one for each mains off-take and branch line adding significant cost and time.

The Friatec Y-piece with integrated heating coils provides the perfect way to connect multiple properties from a single branch line.

Now a single DN40 branch line can supply two properties with the use of the 32-32-40 Friatec Y-piece (Vinidex item 89572). The integrated heating coils negate the need for additional couplers – simply prepare the pipe, insert and fuse – saving excavation time and money.