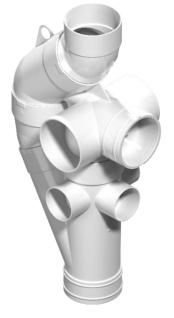

# **Converge PVC Aerator**

Reduced Velocity Aerator Stack System (RVASS) Single stack plumbing solution to AS/NZS 1260

The Vinidex Converge PVC aerator is a key component of Reduced Velocity Aerator Stack System (RVASS) design which does not require separate relief vents or cross vent piping.

PART OF THE PVC DRAIN, WASTE & VENT SYSTEMS RANGE

- Manufactured by Vinidex in Australia
- Single stack plumbing solution
- Space saving within service risers
- Six connection points
- Increased design flexibility
- Time & money saving
- 100% recyclable
- Expansion joint and inspection opening also available

#### Applications

- Residential and commercial multi-story buildings
- High-rise buildings
- Commercial kitchens
- Industrial drainage systems