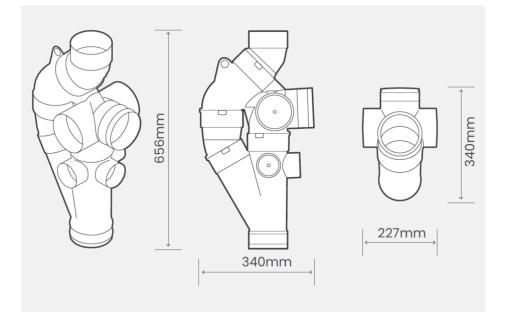

- Time & money saving
- 100% recyclable
- Expansion joint and inspection opening also available

#### Applications

- Residential and commercial multi-story buildings
- High-rise buildings
- Commercial kitchens
- Industrial drainage systems

#### **Technical Data**

Nominal Diameter Manufacturing Standard License Number Installation Standard Quality Management System Certificate Number DN100 AS/NZS 1260 <u>WMK1246</u> (SAI Global) AS/NZS 3500.2 ISO 9001 <u>QEC0570</u> (SAI Global)

| ITEM                | DESCRIPTION    |  |
|---------------------|----------------|--|
| Pipe material       | <u>PVC</u>     |  |
| Colour              | Grey           |  |
| Joint type          | Solvent cement |  |
| Solvent cement type | Type N (blue)  |  |









## **Converge PVC Aerator Dimensions**



## Converge RVASS Product Range

| Vinidex<br>Code | Description                                          | Cartons per<br>Pallet |
|-----------------|------------------------------------------------------|-----------------------|
| 58293           | 100mm PVC DWV Converge aerator F&F                   | 26                    |
| 57150           | 100mm PVC DWV expansion joint and inspection opening | N/A                   |
| 18000           | 100mm SN6 PVC DWV SC SCJ grey 6m                     | N/A                   |
| 18002           | 100mm SN6 PVC DWV SC SCJ grey 3m                     | N/A                   |