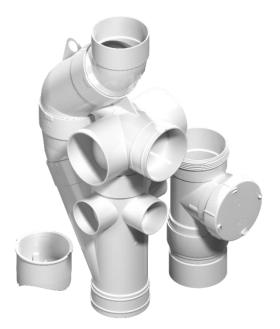

## Converge RVASS Product Range

| Vinidex<br>Code | Description                                          | Cartons per<br>Pallet |
|-----------------|------------------------------------------------------|-----------------------|
| 58293           | 100mm PVC DWV Converge aerator F&F                   | 26                    |
| 57150           | 100mm PVC DWV expansion joint and inspection opening | N/A                   |
| 18000           | 100mm SN6 PVC DWV SC SCJ grey 6m                     | N/A                   |
| 18002           | 100mm SN6 PVC DWV SC SCJ grey 3m                     | N/A                   |