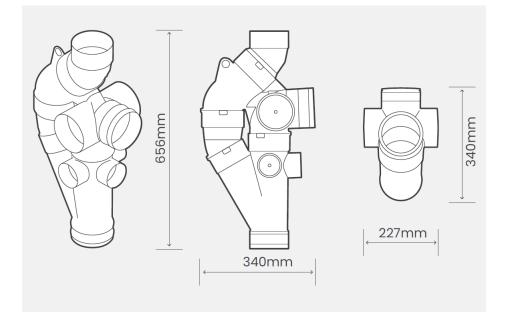

### **Converge PVC Aerator Dimensions**

#### **Technical Data**

Nominal Diameter Manufacturing Standard License Number Installation Standard Quality Management System Certificate Number DN100 AS/NZS 1260 <u>WMK1246</u> (SAI Global) AS/NZS 3500.2 ISO 9001 <u>QEC0570</u> (SAI Global)