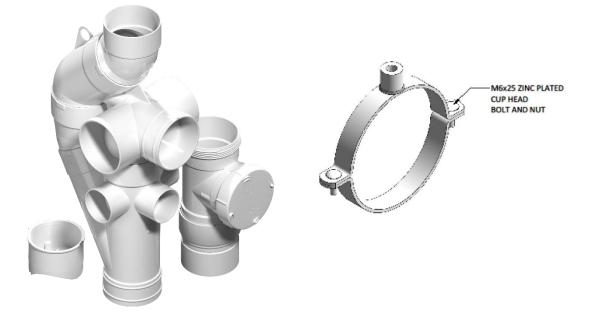

## **Converge RVASS Product Range**

| Vinidex<br>Code | Description                                          | Cartons per<br>Pallet |
|-----------------|------------------------------------------------------|-----------------------|
| 58293           | 100mm PVC DWV Converge aerator F&F                   | 26                    |
| 57150           | 100mm PVC DWV expansion joint and inspection opening | N/A                   |
| 18000           | 100mm SN6 PVC DWV SC SCJ grey 6m                     | N/A                   |
| 18002           | 100mm SN6 PVC DWV SC SCJ grey 3m                     | N/A                   |
| 67424           | 118mm Converge M10 powder coated mild steel nutclip  | N/A                   |